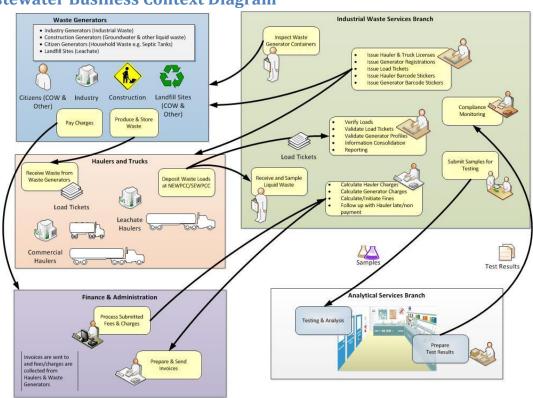

stem.

The business context diagram represents a high-level overview of the "business" in simple business context terms. The main purpose of the Business Context is to identify all key actors, work activities and interactions between internal and external actors.

The System Context diagram represents a high-level overview of the "system" in simple business context terms. For this reason, it is intentionally void of specific technology representation. The main purpose of the System Context is to identify all key interfaces and interactions between the "Main System" and related systems and/or users.

### **Liquid Waste Hauler Program**

### **Waste Hauler PIN Load System Context Diagram**



#### **Waste Hauler Disposal Context Diagram**



# **Hauled Wastewater Business Context Diagram**



## **Hauled Wastewater Program - System Context Diagram**



## **Grease Trap Program**

#### **Grease Trap Business Context Diagram**



#### **Grease Trap Program - System Context Diagram**



### **Pollution Prevention Program**

## **Pollution Prevention Business Context Diagram**



#### **Pollution Prevention Program System Context Diagram**



# **Sewered Overstrength Program**

### **Sewered Overstrength Business Context Diagram**



#### **Sewered Overstrength Program System Context Diagram**



# **Special Waste Program**

#### **Special Waste Business Context Diagram**



### **Special Waste Program System Context Diagram**



# **IWS Program-Function Matrix**

The following matrix represents a cross reference between high level business functions required to support the IWS p