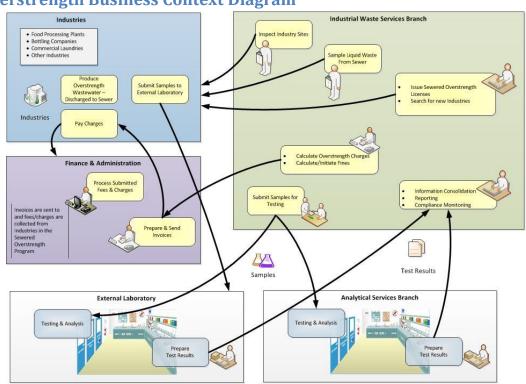

entation. The main purpose of the System Context is to identify all key interfaces and interactions between the "Main System" and related systems and/or users.

### **Liquid Waste Hauler Program**

### **Waste Hauler PIN Load System Context Diagram**



#### **Waste Hauler Disposal Context Diagram**



# **Hauled Wastewater Business Context Diagram**



## **Hauled Wastewater Program - System Context Diagram**



## **Grease Trap Program**

#### **Grease Trap Business Context Diagram**



#### **Grease Trap Program - System Context Diagram**



### **Pollution Prevention Program**

## **Pollution Prevention Business Context Diagram**



#### **Pollution Prevention Program System Context Diagram**



# **Sewered Overstrength Program**

### **Sewered Overstrength Business Context Diagram**



#### **Sewered Overstrength Program System Context Diagram**



# **Special Waste Program**

#### **Special Waste Business Context Diagram**



### **Special Waste Program System Context Diagram**



# **IWS Program-Function Matrix**

The following matrix represents a cross reference between high level business functions required to support the IWS programs.

|                       |                              | Haved Westewater Pollution Prevention Co |                |              |                        |                    |  |
|-----------------------|------------------------------|------------------------------------------|----------------|--------------|------------------------|--------------------|--|
|                       |                              | auled