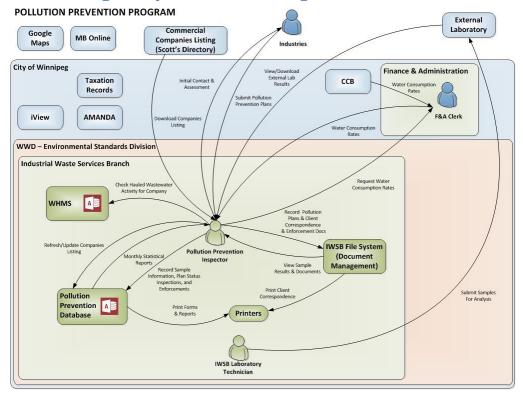

siness context terms. For this reason, it is intentionally void of specific technology representation. The main purpose of the System Context is to identify all key interfaces and interactions between the "Main System" and related systems and/or users.

### **Liquid Waste Hauler Program**

### **Waste Hauler PIN Load System Context Diagram**



#### **Waste Hauler Disposal Context Diagram**



# **Hauled Wastewater Business Context Diagram**



## **Hauled Wastewater Program - System Context Diagram**



## **Grease Trap Program**

#### **Grease Trap Business Context Diagram**



#### **Grease Trap Program - System Context Diagram**



### **Pollution Prevention Program**

## **Pollution Prevention Business Context Diagram**



#### **Pollution Prevention Program System Context Diagram**



# **Sewered Overstrength Program**

### **Sewered Overstrength Business Context Diagram**



#### **Sewered Overstrength Program System Context Diagram**



# **Special Waste Program**

#### **Special Waste Business Context Diagram**



### **Special Waste Program System Context Diagram**



# **IWS Program-Function Matrix**

The following matrix represents a cross reference between high level business functions required to support the IWS programs.

|                       |                              | Haved Westewater Pollution Prevention Co |                |              |                        |                    |  |
|-----------------------|------------------------------|------------------------------------------|----------------|--------------|------------------------|------