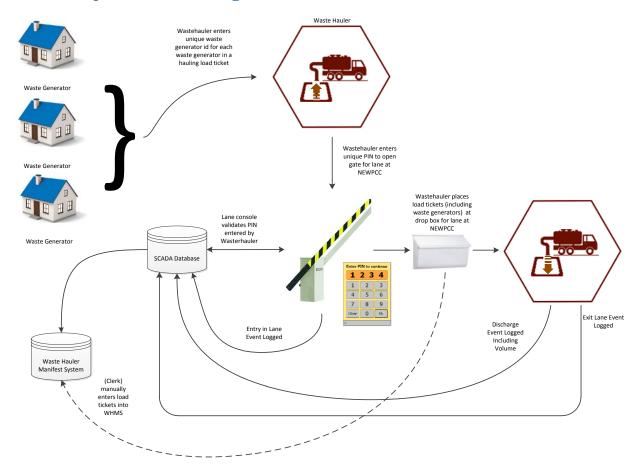

diagrams are all stakeholders of interest in the system.

The business context diagram represents a high-level overview of the "business" in simple business context terms. The main purpose of the Business Context is to identify all key actors, work activities and interactions between internal and external actors.

The System Context diagram represents a high-level overview of the "system" in simple business context terms. For this reason, it is intentionally void of specific technology representation. The main purpose of the System Context is to identify all key interfaces and interactions between the "Main System" and related systems and/or users.

### **Liquid Waste Hauler Program**

### **Waste Hauler PIN Load System Context Diagram**



#### **Waste Hauler Disposal Context Diagram**



# **Hauled Wastewater Business Context Diagram**



## **Hauled Wastewater Program - System Context Diagram**



## **Grease Trap Program**

#### **Grease Trap Business Context Diagram**



#### **Grease Trap Program - System Context Diagram**



### **Pollution Prevention Program**

## **Pollution Prevention Business Context Diagram**



#### **Pollution Prevention Program System Context Diagram**



# **Sewered Overstrength Program**

### **Sewered Overstrength Business Context Diagram**



#### **Sewered Overstrength Program System Context Diagram**



# **Special Waste Program**

#### **Special Waste Business Context Diagram**



### **Special Waste Program System Context Diagram**



# **IWS Program-Function Matrix**

The following matrix represents a cross reference between high le