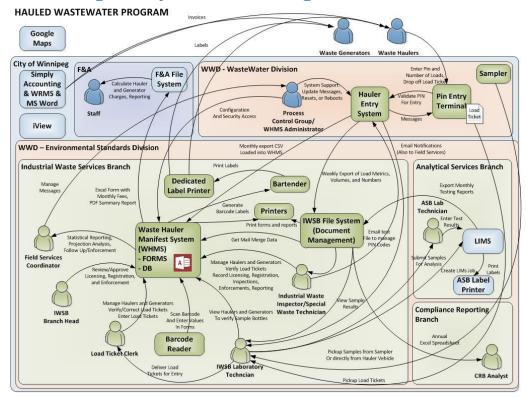

verview of the "business" in simple business context terms. The main purpose of the Business Context is to identify all key actors, work activities and interactions between internal and external actors.

The System Context diagram represents a high-level overview of the "system" in simple business context terms. For this reason, it is intentionally void of specific technology representation. The main purpose of the System Context is to identify all key interfaces and interactions between the "Main System" and related systems and/or users.

### **Liquid Waste Hauler Program**

### **Waste Hauler PIN Load System Context Diagram**



#### **Waste Hauler Disposal Context Diagram**



# **Hauled Wastewater Business Context Diagram**



## **Hauled Wastewater Program - System Context Diagram**



## **Grease Trap Program**

#### **Grease Trap Business Context Diagram**



#### **Grease Trap Program - System Context Diagram**



### **Pollution Prevention Program**

## **Pollution Prevention Business Context Diagram**



#### **Pollution Prevention Program System Context Diagram**



# **Sewered Overstrength Program**

### **Sewered Overstrength Business Context Diagram**



#### **Sewered Overstrength Program System Context Diagram**



# **Special Waste Program**

#### **Special Waste Business Context Diagram**



### **Special Waste Program System Context Diagram**



# **IWS Program-Function Matrix**

The following matrix represents a cross reference between high level business functions required to support the IWS programs.

|                       |