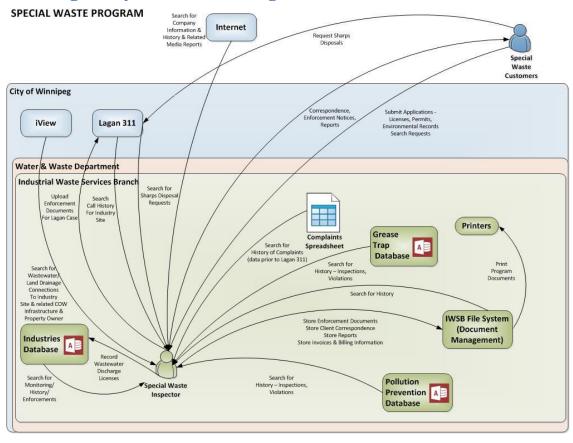

# **Waste Hauler PIN Load System Context Diagram**



#### **Waste Hauler Disposal Context Diagram**



# **Hauled Wastewater Business Context Diagram**



## **Hauled Wastewater Program - System Context Diagram**



## **Grease Trap Program**

#### **Grease Trap Business Context Diagram**



#### **Grease Trap Program - System Context Diagram**



### **Pollution Prevention Program**

## **Pollution Prevention Business Context Diagram**



#### **Pollution Prevention Program System Context Diagram**



# **Sewered Overstrength Program**

### **Sewered Overstrength Business Context Diagram**



#### **Sewered Overstrength Program System Context Diagram**



# **Special Waste Program**

#### **Special Waste Business Context Diagram**



### **Special Waste Program System Context Diagram**



# **IWS Program-Function Matrix**

The following matrix represents a cross reference between high level business functions required to support the IWS programs.

|                       |                              | Haved Westewater Pollution Prevention Co |                |              |                        |                    |  |
|-----------------------|------------------------------|------------------------------------------|----------------|--------------|------------------------|--------------------|--|
|                       |                              | auled                                    | Nasi were      | d Ove diutio | n <sup>Pre</sup> ecial | Waste<br>Grease Tr |  |
| Administration        | Licensing                    | • Arc