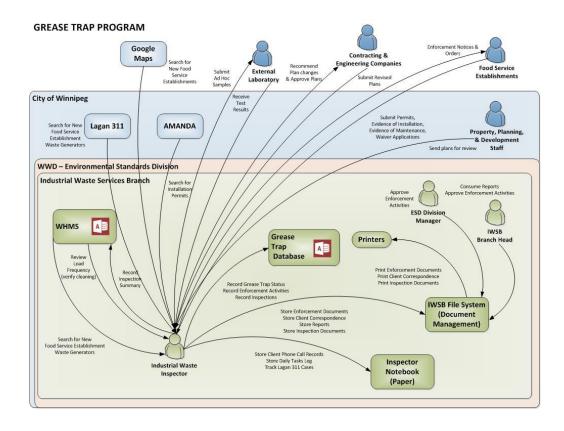

rk activities and interactions between internal and external actors.

The System Context diagram represents a high-level overview of the "system" in simple business context terms. For this reason, it is intentionally void of specific technology representation. The main purpose of the System Context is to identify all key interfaces and interactions between the "Main System" and related systems and/or users.

### **Liquid Waste Hauler Program**

### **Waste Hauler PIN Load System Context Diagram**



#### **Waste Hauler Disposal Context Diagram**



# **Hauled Wastewater Business Context Diagram**



## **Hauled Wastewater Program - System Context Diagram**



## **Grease Trap Program**

#### **Grease Trap Business Context Diagram**



#### **Grease Trap Program - System Context Diagram**



### **Pollution Prevention Program**

## **Pollution Prevention Business Context Diagram**



#### **Pollution Prevention Program System Context Diagram**



# **Sewered Overstrength Program**

### **Sewered Overstrength Business Context Diagram**



#### **Sewered Overstrength Program System Context Diagram**



# **Special Waste Program**

#### **Special Waste Business Context Diagram**



### **Special Waste Program System Context Diagram**



# **IWS Program-Function Matrix**

The following matrix represents a cross reference between high level business functions required to support the IWS programs.

|                       |                              | Haved Westewater Pollution Prevention Co |                |              |                        |                    |  |
|---