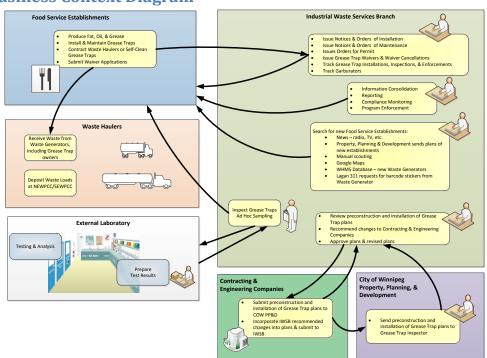

of the Business Context is to identify all key actors, work activities and interactions between internal and external actors.

The System Context diagram represents a high-level overview of the "system" in simple business context terms. For this reason, it is intentionally void of specific technology representation. The main purpose of the System Context is to identify all key interfaces and interactions between the "Main System" and related systems and/or users.

### **Liquid Waste Hauler Program**

### **Waste Hauler PIN Load System Context Diagram**



#### **Waste Hauler Disposal Context Diagram**



# **Hauled Wastewater Business Context Diagram**



## **Hauled Wastewater Program - System Context Diagram**



## **Grease Trap Program**

#### **Grease Trap Business Context Diagram**



#### **Grease Trap Program - System Context Diagram**



### **Pollution Prevention Program**

## **Pollution Prevention Business Context Diagram**



#### **Pollution Prevention Program System Context Diagram**



# **Sewered Overstrength Program**

### **Sewered Overstrength Business Context Diagram**



#### **Sewered Overstrength Program System Context Diagram**



# **Special Waste Program**

#### **Special Waste Business Context Diagram**



### **Special Waste Program System Context Diagram**



# **IWS Program-Function Matrix**

The following matrix represents a cross reference between high level business functions required to support the IWS programs.

|                       |                              | Haved Westewater Pollution Prevention Co |                |