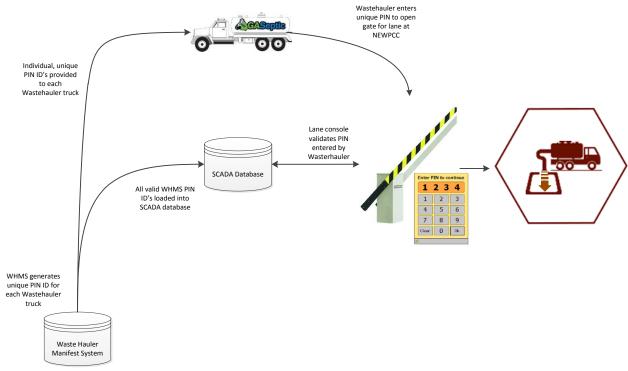

s of each IWS program. The target audiences of the diagrams are all stakeholders of interest in the system.

The business context diagram represents a high-level overview of the "business" in simple business context terms. The main purpose of the Business Context is to identify all key actors, work activities and interactions between internal and external actors.

The System Context diagram represents a high-level overview of the "system" in simple business context terms. For this reason, it is intentionally void of specific technology representation. The main purpose of the System Context is to identify all key interfaces and interactions between the "Main System" and related systems and/or users.

### **Liquid Waste Hauler Program**

### **Waste Hauler PIN Load System Context Diagram**



#### **Waste Hauler Disposal Context Diagram**



# **Hauled Wastewater Business Context Diagram**



## **Hauled Wastewater Program - System Context Diagram**



## **Grease Trap Program**

#### **Grease Trap Business Context Diagram**



#### **Grease Trap Program - System Context Diagram**



### **Pollution Prevention Program**

## **Pollution Prevention Business Context Diagram**



#### **Pollution Prevention Program System Context Diagram**



# **Sewered Overstrength Program**

### **Sewered Overstrength Business Context Diagram**



#### **Sewered Overstrength Program System Context Diagram**



# **Special Waste Program**

#### **Special Waste Business Context Diagram**



### **Special Waste Program System Context Diagram**



# **IWS Program-Function Matrix**

The following m