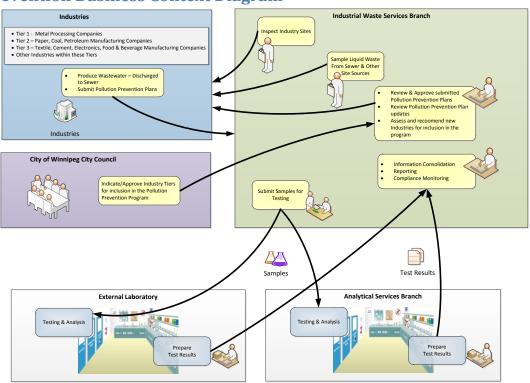

am represents a high-level overview of the "system" in simple business context terms. For this reason, it is intentionally void of specific technology representation. The main purpose of the System Context is to identify all key interfaces and interactions between the "Main System" and related systems and/or users.

### **Liquid Waste Hauler Program**

### **Waste Hauler PIN Load System Context Diagram**



#### **Waste Hauler Disposal Context Diagram**



# **Hauled Wastewater Business Context Diagram**



## **Hauled Wastewater Program - System Context Diagram**



## **Grease Trap Program**

#### **Grease Trap Business Context Diagram**



#### **Grease Trap Program - System Context Diagram**



### **Pollution Prevention Program**

## **Pollution Prevention Business Context Diagram**



#### **Pollution Prevention Program System Context Diagram**



# **Sewered Overstrength Program**

### **Sewered Overstrength Business Context Diagram**



#### **Sewered Overstrength Program System Context Diagram**



# **Special Waste Program**

#### **Special Waste Business Context Diagram**



### **Special Waste Program System Context Diagram**



# **IWS Program-Function Matrix**

The following matrix represents a cross reference between high level business functions required to support the IWS programs.

|                       |                              | Haved Westewater Pollution Prevention Co |                |              |                        |                    |  |
|-----------------------|------------------------------|------------------------------------------