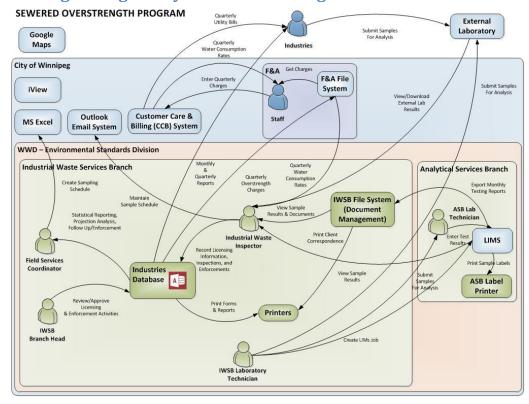

all key interfaces and interactions between the "Main System" and related systems and/or users.

### **Liquid Waste Hauler Program**

### **Waste Hauler PIN Load System Context Diagram**



#### **Waste Hauler Disposal Context Diagram**



# **Hauled Wastewater Business Context Diagram**



## **Hauled Wastewater Program - System Context Diagram**



## **Grease Trap Program**

#### **Grease Trap Business Context Diagram**



#### **Grease Trap Program - System Context Diagram**



### **Pollution Prevention Program**

## **Pollution Prevention Business Context Diagram**



#### **Pollution Prevention Program System Context Diagram**



# **Sewered Overstrength Program**

### **Sewered Overstrength Business Context Diagram**



#### **Sewered Overstrength Program System Context Diagram**



# **Special Waste Program**

#### **Special Waste Business Context Diagram**



### **Special Waste Program System Context Diagram**



# **IWS Program-Function Matrix**

The following matrix represents a cross reference between high level business functions required to support the IWS programs.

|                       |                              | Haved Westewater Pollution Prevention Co |                |              |                        |                    |  |
|-----------------------|------------------------------|------------------------------------------|----------------|--------------|------------------------|--------------------|--|
|                       |                              | auled                                    | Nasi were      | d Ove diutio | n <sup